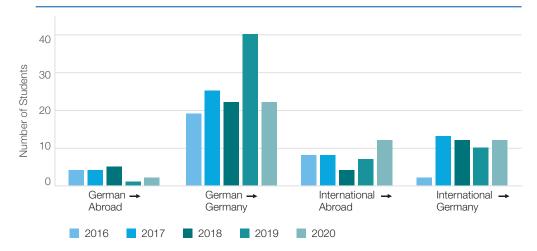

## **Career Center**



## Key Career Entry Statistics for Master of Science Graduates, 2016-2020

#### **TOTAL INDUSTRY BREAKDOWN**



## **INDUSTRY BREAKDOWN BY STUDY PROGRAM**



### **SALARY BREAKDOWN**



Average: €62,300

#### **BANKING & FINANCE JOBS BY NATIONALITY AND DESTINATION**



## **CONSULTING JOBS BY NATIONALITY AND DESTINATION**



#### OTHER JOBS\* BY NATIONALITY AND DESTINATION

\*not including continuing education



## **COMPANIES RECRUITING ON CAMPUS, ACADEMIC YEAR 2020-2021**

#### **Master Your Career**

- Accenture
- adidas
- BASF
- Beiersdorf
- Deichmann
- Deutsche Bahn
- Henkel
- Kearney

### **Career Day**

- Amazon
- Axel Springer
- Boxine
- Heraeus
- Landbell
- PIMCO
- Robert Bosch Power Tools
- Singular Group
- wiwi plan

## **Founders Career Day**

- Alteos
- Atlantic Labs
- Audibene
- Carl Finance
- Cherry Ventures
- Cosi
- Crealytics
- Enpal
- Heyjobs

- Flaschenpost
- Laserhub
- Right Now
- Springtech Partners
- VictoriaPartners

# Presentations, Workshops, and Other Recruiting Events

- Allianz Inhouse Consulting
- Bain & Company
- Bank of America
- BCG Boston Consulting Group
- Bertelsmann
- Credit Suisse
- EY-Parthenon
- Goldman Sachs
- Horváth & Partners
- J.P. Morgan
- Kuehne + Na