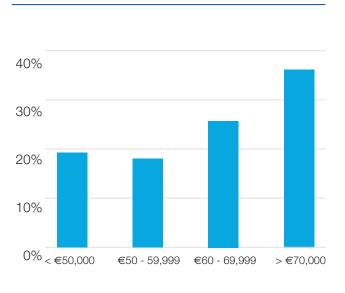

## **Career Center**



## Key Career Entry Statistics for Master of Science Graduates, 2016-2020

#### **TOTAL INDUSTRY BREAKDOWN**



## **INDUSTRY BREAKDOWN BY STUDY PROGRAM**



### **SALARY BREAKDOWN**



Average: €62,300

#### **BANKING & FINANCE JOBS BY NATIONALITY AND DESTINATION**



## **CONSULTING JOBS BY NATIONALITY AND DESTINATION**



#### OTHER JOBS\* BY NATIONALITY AND DESTINATION

\*not including continuing education



## **COMPANIES RECRUITING ON CAMPUS, ACADEMIC YEAR 2020-2021**

#### **Master Your Career**

- Accenture
- adidas
- BASF
- Beiersdorf
- Deichmann
- Deutsche Bahn
- Henkel
- Kearney

### **Career Day**

- Amazon
- Axel Springer
- Boxine
- Heraeus
- Landbell
- PIMCO
- Robert Bosch Power Tools
- Singular Group
- wiwi plan

## **Founders Career Day**

- Alteos
- Atlantic Labs
- Audibene
- Carl Finance
- Cherry Ventures
- Cosi
- Crealytics
- Enpal
- Heyjobs

- Flaschenpost
- Laserhub
- Right Now
- Springtech Partners
- VictoriaPartners

# Presentations, Workshops, a