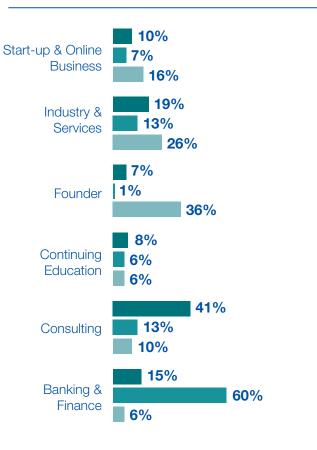

## **Career Center**



## Key Career Entry Statistics for Master of Science Graduates, 2016-2020

#### **TOTAL INDUSTRY BREAKDOWN**



## **INDUSTRY BREAKDOWN BY STUDY PROGRAM**



### **SALARY BREAKDOWN**



Average: €62,300

#### **BANKING & FINANCE JOBS BY NATIONALITY AND DESTINATION**



## **CONSULTING JOBS BY NATIONALITY AND DESTINATION**



#### OTHER JOBS\* BY NATIONALITY AND DESTINATION

\*not including continuing education



## **COMPANIES RECRUITING ON CAMPUS, ACADEMIC YEAR 2020-2021**

#### **Master Your Career**

- Accenture
- adidas
- BASF
- Beiersdorf
- Deichmann
- Deutsche Bahn
- Henkel
- Kearney

### **Career Day**

- Amazon
- Axel Springer
- Boxine
- Heraeus
- Landbell
- PIMCO
- Robert Bosch Power Tools
- Singular Group
- wiwi plan

## **Founders Career Day**

- Alteos
- Atlantic Labs
- Audibene
- Carl Finance
- Cherry Ventures
- Cosi
- Crealytics
- Enpal
- Heyjobs

- Flaschenpost
- Laserhub
- Right Now
- Springtech Partners
- VictoriaPartners

#