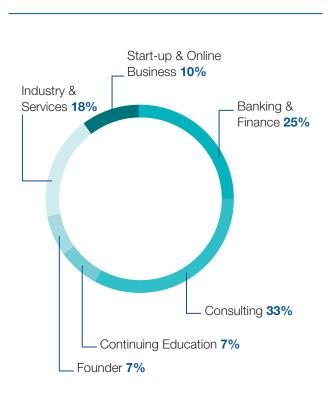

## **Career Center**



## Key Career Entry Statistics for Master of Science Graduates, 2016-2020

#### **TOTAL INDUSTRY BREAKDOWN**



## **INDUSTRY BREAKDOWN BY STUDY PROGRAM**



### **SALARY BREAKDOWN**



Average: €62,300

#### **BANKING & FINANCE JOBS BY NATIONALITY AND DESTINATION**



## **CONSULTING JOBS BY NATIONALITY AND DESTINATION**



#### OTHER JOBS\* BY NATIONALITY AND DESTINATION

\*not including continuing education



## **COMPANIES RECRUITING ON CAMPUS, ACADEMIC YEAR 2020-2021**

#### **Master Your Career**

- Accenture
- adidas
- BASF
- Beiersdorf
- Deichmann
- Deutsche Bahn
- Henkel
- Kearney

### **Career Day**

- Amazon
- Axel Springer
- Boxine
- Heraeus
- Landbell
- PIMCO
- Robert Bosch Power Tools
- Singular Group
- wiwi plan

## **Founders Career Day**

- Alteos
- Atlantic Labs
- Audibene
- Carl Finance
- Cherry Ventures
- Cosi
- Crealytics
- Enpal
- Heyjobs

- Flaschenpost
- Laserhub
- Right N