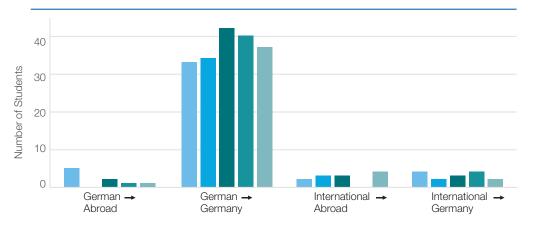

## **Career Center**



## Key Career Entry Statistics for Master of Science Graduates, 2016-2020

#### **TOTAL INDUSTRY BREAKDOWN**



## **INDUSTRY BREAKDOWN BY STUDY PROGRAM**



### **SALARY BREAKDOWN**



Average: €62,300

#### **BANKING & FINANCE JOBS BY NATIONALITY AND DESTINATION**



## **CONSULTING JOBS BY NATIONALITY AND DESTINATION**



#### OTHER JOBS\* BY NATIONALITY AND DESTINATION

\*not including continuing education



## **COMPANIES RECRUITING ON CAMPUS, ACADEMIC YEAR 2020-2021**

#### **Master Your Career**

- Accenture
- adidas
- BASF
- Beiersdorf
- Deichmann
- Deutsche Bahn
- Henkel
- Kearney

### **Career Day**

- Amazon
- Axel Springer
- Boxine
- Heraeus
- Landbell
- PIMCO
- Robert Bosch Power Tools
- Singular Group
- wiwi plan

## **Founders Career Day**

- Alteos
- Atlantic Labs
- Audibene
- Carl Finance
- Cherry Ventures
- Cosi
- Crealytics
- Enpal
- Heyjobs

- Flaschenpost
- Laserhub
- Right Now
- Springtech Partners
- VictoriaPartners

# Presentations, Workshops, and Other Recruiting Events

- Allianz Inhouse Consulting
- Bain & Company
- Bank of America
- BCG Boston Consulting Group
- Bertelsmann
- Cre