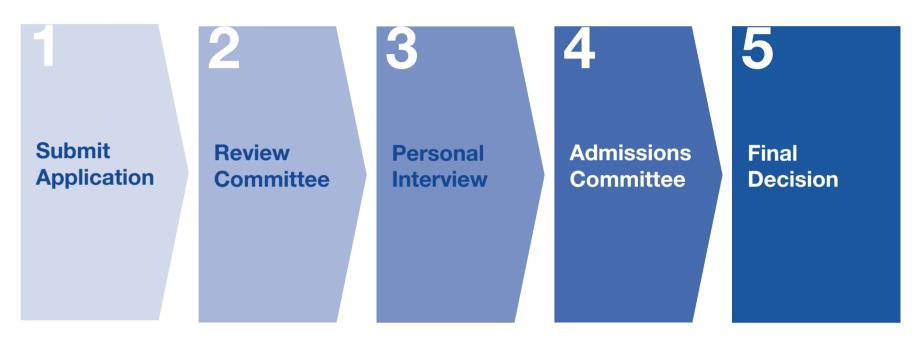

BA Program?

#### Your Studies Tailored to Your Needs

- 18 months for a fast track with courses lasting 4 weeks and requiring 18.5 hours per week
- 36 months, with courses lasting 4 weeks and a workload of 9.25 hours per week
- Complete each core module individually with the option to finalize the Global Online MBA, over the course of 5 years
- Live-teaching sessions on Saturdays, 1pm CEST for 60 120 minutes
- Mid-term challenge of 5 days on Campus Düsseldorf, Germany
- Optional modules abroad

# Your Application

## **Admission Requirements**

- A first academic degree (Bachelor or equivalent)
- A minimum of two years postgraduate work experience
- Proof of fluency in English
- GMAT Score (a minimum score of 600 is recommended) or equivalent GRE

#### **Steps of the Admission Process**



# **Application Deadlines**

The WHU Application Deadline is September 20, 2020.

#### Get in Touch!

If you have any further questions, please contact us:

WHU – Otto Beisheim School of Management Global Online MBA online-mba@whu.edu

To learn more about the Global Online MBA, visit www.whu.edu/global-online-mba